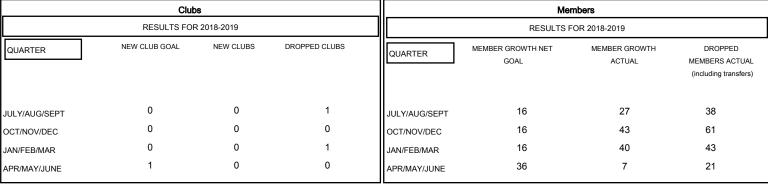

## MONTHLY MEMBERSHIP PROGRESS REPORT

### District 201V2

Results as of: 04/30/2019

# GMT: ANN ELDRIDGE LOCATION AUSTRALIA GMT CA



## GOALS AND ACTUAL NEW CLUBS CUMULATIVE



### GOALS AND ACTUAL MEMBERS CUMULATIVE



| DROPPED CLUBS: 2  DROPPED MEMBERS |     | 45 CLUBS OF 70 ADDED 1 OR MORE<br>NEW MEMBERS | GENDER DISTRIBUTION  MALE 1,026 (65.77%)  FEMALE 534 (34.23%)  Women Percentage Fiscal Year Goal: 36% |     |
|-----------------------------------|-----|-----------------------------------------------|-------------------------------------------------------------------------------------------------------|-----|
| DECEASED                          | 20  | CLICK HERE FOR CUMULATIVE                     | TOTAL FAMILY UNIT MEMBERS                                                                             | 241 |
| CLUB CANCELLED                    | 0   | MEMBERSHIP DATA                               |