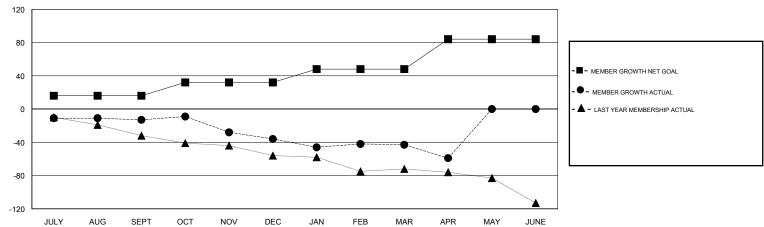

### GOALS AND ACTUAL MEMBERS CUMULATIVE

| DROPPED CLUBS: 2  DROPPED MEMBERS |     | 45 CLUBS OF 70 ADDED 1 OR MORE<br>NEW MEMBERS | GENDER DISTRIBUTION  MALE 1,026 (65.77%)  FEMALE 534 (34.23%)  Women Percentage Fiscal Year Goal: 36% |     |
|-----------------------------------|-----|-----------------------------------------------|-------------------------------------------------------------------------------------------------------|-----|
| DECEASED                          | 20  | CLICK HERE FOR CUMULATIVE                     | TOTAL FAMILY UNIT MEMBERS                                                                             | 241 |
| CLUB CANCELLED                    | 0   | MEMBERSHIP DATA                               |                                                                                                       | 404 |
| OTHER                             | 141 |                                               | FAMILY MEMBERS PAYING HALF DUES                                                                       | 121 |
| TOTAL                             | 161 |                                               |                                                                                                       |     |